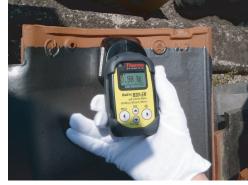

製品の特長

- ●ウェットティッシュの様に簡単に使えます。
- ●乾拭きでは落ちにくい頑固な汚れもおとします。
- ●拭き取り時にほこりが舞い上がりません。
- ●手袋を着けたままで取り出しやすく、作業が はかどります。
- ●環境負荷の少ない洗浄液を使用しています。
- ●破けにくく、裏表両面むだなく使えて経済的です。
- ●普通のタオルを使用するより減容化出来ます。

■屋根材除染立証実験■

平成24年4月13日(金)場所:福島市黒岩 材質:一般住宅瓦 測定機種:Thermo RadEye B20-ER 測定者:東北エックス線株式会社 第一種放射線取扱主任者

拭き取り前 5.28Bq/cm2

拭き取り後 0.98Bg/cm2

拭き取り後(タオル)4.44Bq/cm2

拭き取り前に比べ約81%の放射性物質が除去されました。拭き取ったタオルには放射性物質の付着を確認しました。 ※除染の効果は素材・環境などにより変わります。 高所や床面など拭き取り作業に便利な 販売価格及びロット等 商品名 ふきとりくん オプションをご用意しております。 原材料名 パルプ、ポリプロピレン、精製水 に関しましては販売店 非イオン界面活性剤、金属封鎖剤 へお問い合わせ下さい。 有機酸、アミン類 ベンジルアンモニウムクライド フェノキシエタノール 内容量 60枚 保管方法 直射日光を避けて、暗所常温保管 使用期限 製造日より6ヶ月(未開封時) 開封後は出来るだけ早くご使用下さい ※ご使用の際には製品マニュアル及び注意点を ふきとりくん詰替用 高所専用ハンドル 床面専用ハンドル 必ずお読み下さい。