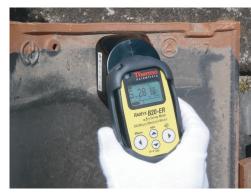

製品の特長

- ●ウェットティッシュの様に簡単に使えます。
- ●乾拭きでは落ちにくい頑固な汚れもおとします。
- ●拭き取り時にほこりが舞い上がりません。
- ●手袋を着けたままで取り出しやすく、作業が はかどります。
- ●環境負荷の少ない洗浄液を使用しています。
- ●破けにくく、裏表両面むだなく使えて経済的です。
- ●普通のタオルを使用するより減容化出来ます。

■屋根材除染立証実験■

平成24年4月13日(金)場所:福島市黒岩 材質:一般住宅瓦 測定機種:Thermo RadEye B20-ER 測定者:東北エックス線株式会社 第一種放射線取扱主任者

拭き取り前 5.28Bq/cm2

拭き取り後 0.98Bg/cm2

拭き取り後(タオル)4.44Bq/cm2

拭き取り前に比べ約81%の放射性物質が除去されました。拭き取ったタオルには放射性物質の付着を確認しました。 ※除染の効果は素材・環境などにより変わります。 高所や床面など拭き取り作業に便利な 販売価格及びロット等 商品名 ふきとりくん オプションをご用意しております。 原材料名 パルプ、ポリプロピレン、精製水 に関しましては販売店 非イオン界面活性剤、金属封鎖剤 へお問い合わせ下さい。 有機酸、アミン類 ベンジルアンモニウムクライド フェノキシエタノール 内容量 60枚 保管方法 直射日光を避けて、暗所常温保管 使用期限 製造日より6ヶ月(未開封時) 開封後は出来るだけ早くご使用下さい ※ご使用の際には製品マニュアル及び注意点を ふきとりくん詰替用 高所専用ハンドル 床面専用ハンドル 必ずお読み下さい。